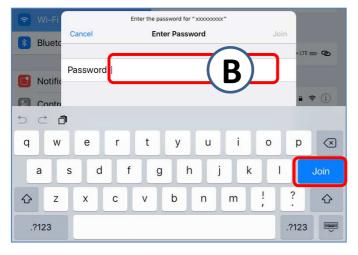

## I . Network connection

1

- (1) Open Settings on Desktop.
- (2) Select "Wi-Fi" and turn Wi-Fi on.
- (3) Click SSID (A) provided by the event office.

2

- (1) Input Security Key **B** provided by the event office.
- (2) Click [Join].