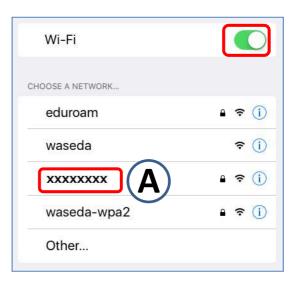

## I . Network connection

1

- (1) Open Settings on Desktop.
- (2) Select "Wi-Fi" and turn Wi-Fi on.
- (3) Click SSID (A) provided by the event office.

2

- (1) Input Security Key **B** provided by the event office.
- (2) Click [Join].