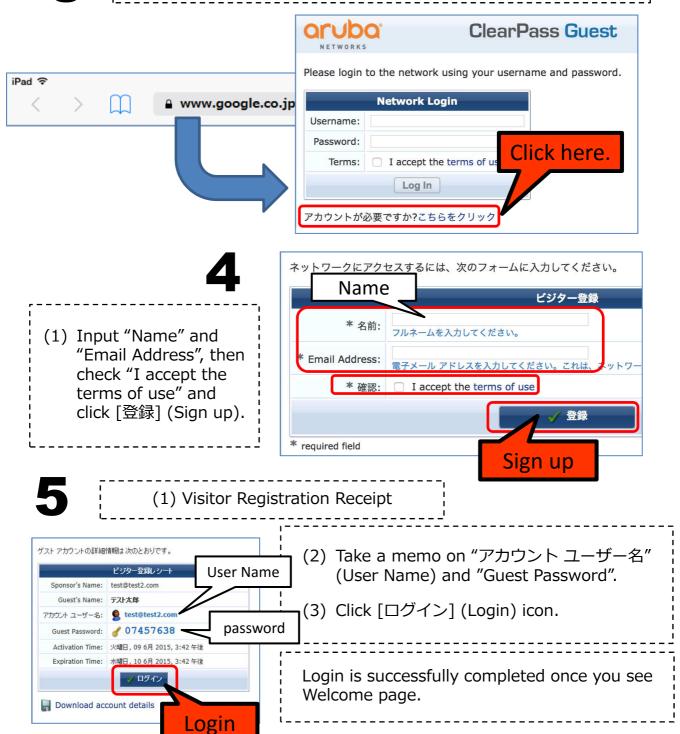

## II. Visitor registration and Login

3

- (1) Open your browser and access any web site, then you will be automatically redirected to Login page for guest access.
- (2) Click "こちらをクリック" (Click here).